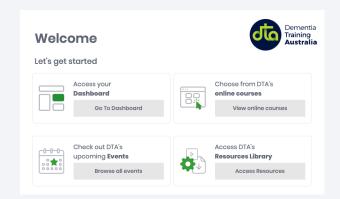

## Step 6.

You have successfully created a DTA account.

A welcome page will open automatically.

To **continue** please proceed to: Starter Guide 2: Enrol in your TTP