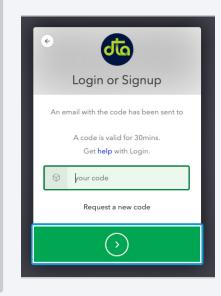

### Step 3.

Check your **inbox** for the **6-digit verification code**.

You will receive a "Welcome to Dementia Training Australia" email from support@dta.com.au. The code is valid for 30 minutes.

Your verification code is: XXXXXX

### Step 4.

Enter your 6-digit code in the field indicated below.

Enter your verification code here.

Click here to submit.