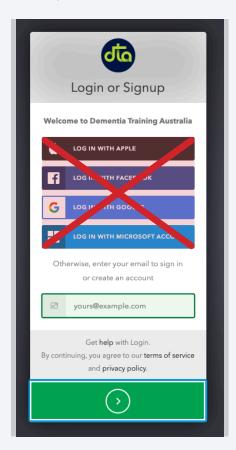

### Step 1.

Visit the DTA website (dta.com.au) and click on the "Log in or Sign up" button on the top right-hand corner of the screen.

### Step 2.

Enter your work email address in the field indicated below.

#### Don't have a work email address?

Please use your private email and ensure you identify your organisation when you complete your details.

#### Do not use:

This will create an account with your private email address.

#### Use:

Enter your work email address here.

Click here to submit.